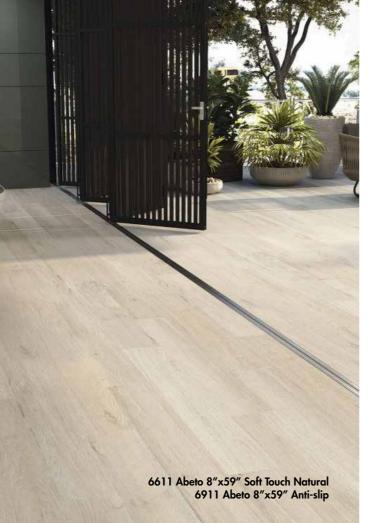

6611 Abeto 8"x59" Soft Touch Natural

| SIZE     | PCS/   | SQF/   | CARTONS/ | SQF/   |
|----------|--------|--------|----------|--------|
| (INCHES) | CARTON | CARTON | PALLET   | PALLET |
| 8"x59"   | 3      | 10     | 48       | 480    |