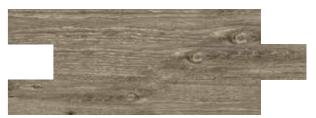

6611 Abeto 8"x59" Soft Touch Natural

| SIZE     | PCS/   | SQF/   | CARTONS/ | SQF/   |
|----------|--------|--------|----------|--------|
| (INCHES) | CARTON | CARTON | PALLET   | PALLET |
| 8"x59"   | 3      | 10     | 48       | 480    |