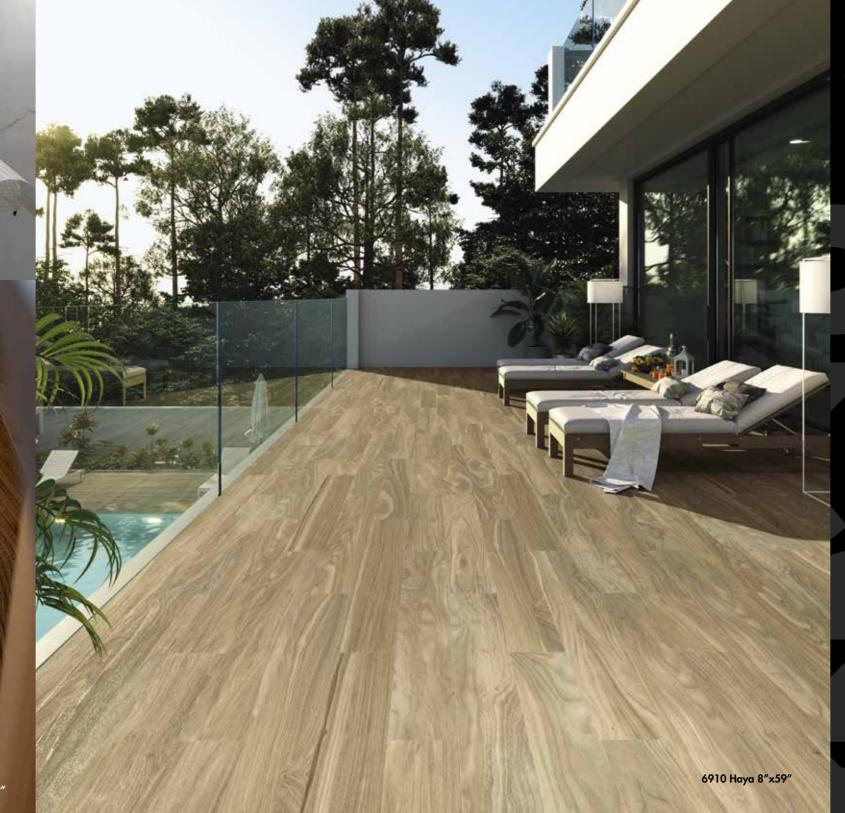

## RECTIFIED PORCELAIN TILE

6610 Grey 8"x59" Soft Touch Natural

6610 Haya 8″x59″ Soft Touch Natural

6610 Nogal 8″x59″ Soft Touch Natural

| SIZE     | PCS/   | SQF/   | CARTONS/ | SQF/   |
|----------|--------|--------|----------|--------|
| (INCHES) | CARTON | CARTON | PALLET   | PALLET |
| 8″x59″   | 3      | 10     | 48       | 480    |