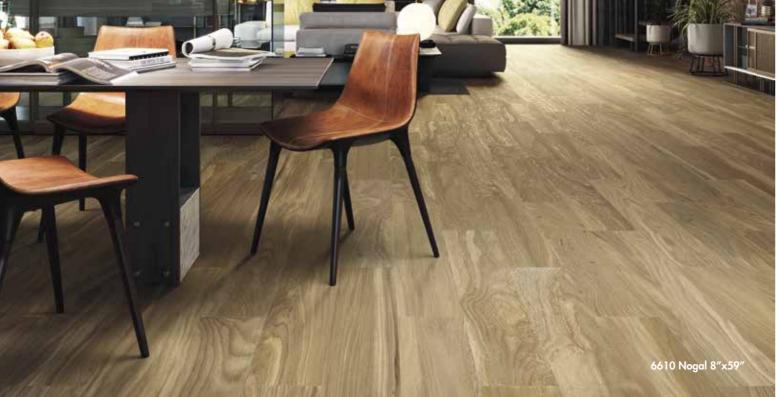

## RECTIFIED PORCELAIN TILE

6610 Grey 8"x59" Soft Touch Natural

6610 Haya 8″x59″ Soft Touch Natural

6610 Nogal 8″x59″ Soft Touch Natural

| SIZE     | PCS/   | SQF/   | CARTONS/ | SQF/   |
|----------|--------|--------|----------|--------|
| (INCHES) | CARTON | CARTON | PALLET   | PALLET |
| 8″x59″   | 3      | 10     | 48       | 480    |