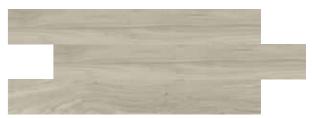

## RECTIFIED PORCELAIN TILE

6610 Grey 8"x59" Soft Touch Natural

6610 Haya 8″x59″ Soft Touch Natural

6610 Nogal 8″x59″ Soft Touch Natural

| SIZE     | PCS/   | SQF/   | CARTONS/ | SQF/   |
|----------|--------|--------|----------|--------|
| (INCHES) | CARTON | CARTON | PALLET   | PALLET |
| 8″x59″   | 3      | 10     | 48       | 480    |