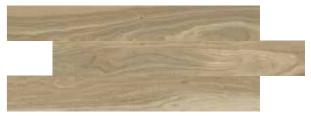

## RECTIFIED PORCELAIN TILE

6610 Grey 8"x59" Soft Touch Natural

6610 Haya 8″x59″ Soft Touch Natural

6610 Nogal 8″x59″ Soft Touch Natural

| SIZE     | PCS/   | SQF/   | CARTONS/ | SQF/   |
|----------|--------|--------|----------|--------|
| (INCHES) | CARTON | CARTON | PALLET   | PALLET |
| 8″x59″   | 3      | 10     | 48       | 480    |