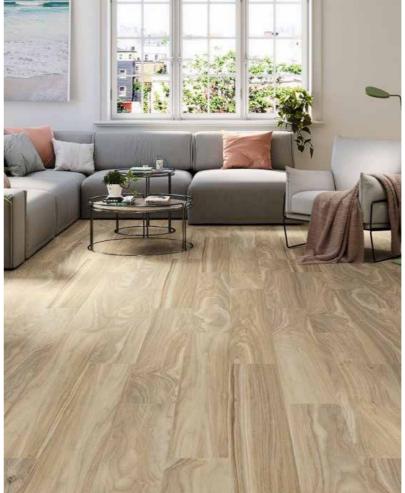

## RECTIFIED PORCELAIN TILE

6610 Grey 8"x59" Soft Touch Natural

6610 Haya 8″x59″ Soft Touch Natural

6610 Nogal 8″x59″ Soft Touch Natural

| SIZE     | PCS/   | SQF/   | CARTONS/ | SQF/   |
|----------|--------|--------|----------|--------|
| (INCHES) | CARTON | CARTON | PALLET   | PALLET |
| 8″x59″   | 3      | 10     | 48       | 480    |