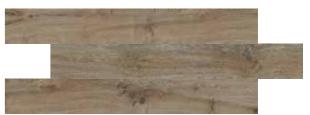

## P2 COLLECTION

Introducing P2 Wood Collections 8x59" rectified porcelain tiles made in Spain with unique texture and graphic variation to achieve one of the best wood looks of the market.

Available in soft natural touch for interior use and a matching anti slip finish for exterior use, combine the same line for interior and exterior use and notice no difference between the tiles.

## P2 COLLECTION

www.mozaics.com | www.porcelanite.es

**Balmoral** 

by Stones&More

6635 Nórdica 8"x59" Soft Touch Natural

6635 Fresno 8"x59" Soft Touch Natural

6635 Roble 8"x59" Soft Touch Natural

6635 Nogal 8"x59" Soft Touch Natural