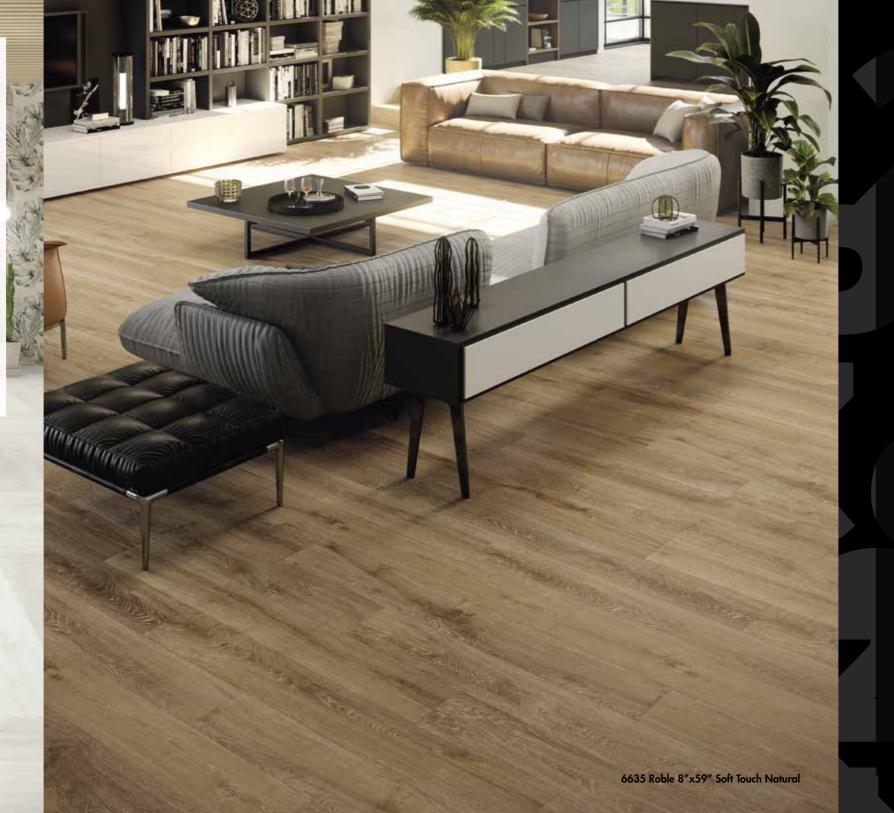

## P2 COLLECTION

Introducing P2 Wood Collections 8x59" rectified porcelain tiles made in Spain with unique texture and graphic variation to achieve one of the best wood looks of the market.

Available in soft natural touch for interior use and a matching anti slip finish for exterior use, combine the same line for interior and exterior use and notice no difference between the tiles.

## P2 COLLECTION

www.mozaics.com | www.porcelanite.es

**Balmoral** 

by Stones&More

6635 Nórdica 8"x59" Soft Touch Natural

6635 Fresno 8"x59" Soft Touch Natural

6635 Roble 8"x59" Soft Touch Natural

6635 Nogal 8"x59" Soft Touch Natural