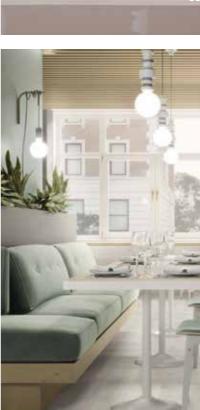

## P2 COLLECTION

Introducing P2 Wood Collections 8x59" rectified porcelain tiles made in Spain with unique texture and graphic variation to achieve one of the best wood looks of the market.

Available in soft natural touch for interior use and a matching anti slip finish for exterior use, combine the same line for interior and exterior use and notice no difference between the tiles.

Ideal for residential and commercial areas, P2 is a full decorative solution for all your tiling needs.