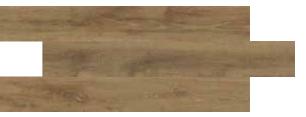

## P2 COLLECTION

Introducing P2 Wood Collections 8x59" rectified porcelain tiles made in Spain with unique texture and graphic variation to achieve one of the best wood looks of the market.

Available in soft natural touch for interior use and a matching anti slip finish for exterior use, combine the same line for interior and exterior use and notice no difference between the tiles.

## P2 COLLECTION

www.mozaics.com | www.porcelanite.es

**Balmoral** 

by Stones&More

6635 Nórdica 8"x59" Soft Touch Natural

6635 Fresno 8"x59" Soft Touch Natural

6635 Roble 8"x59" Soft Touch Natural

6635 Nogal 8"x59" Soft Touch Natural